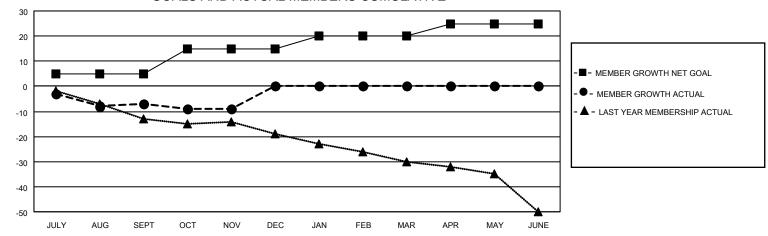

## GOALS AND ACTUAL MEMBERS CUMULATIVE

| DROPPED CLUBS: 1 |    | 6 CLUBS OF 37 ADDED 1 OR<br>MORE NEW MEMBERS | GENDER DISTRIBUTION             |                              |  |
|------------------|----|----------------------------------------------|---------------------------------|------------------------------|--|
|                  |    | NORE NEW MEMBERS                             | MALE<br>FEMALE                  | 607 (77.52%)<br>176 (22.48%) |  |
| DROPPED MEMBERS  |    |                                              | NON BINARY PREFER NOT TO ANSWER | 0 (0.00%)                    |  |
| DECEASED         | 3  |                                              | THEFERINGT TO ANSWER            | 0 (0.0070)                   |  |
| CLUB CANCELLED   | 4  | CLICK HERE FOR CUMULATIVE                    | TOTAL FAMILY UNIT MEMBERS       | 3 110                        |  |
| OTHER            | 12 | MEMBERSHIP DATA                              |                                 |                              |  |
| TOTAL            | 19 |                                              | FAMILY MEMBERS PAYING HAI       | LF DUES 55                   |  |